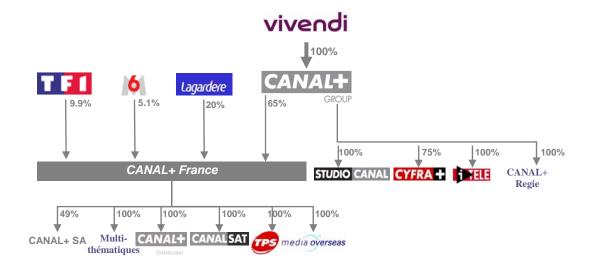

TF1 and M6 have thus contributed TPS in exchange for a 15% stake in Canal+ France (9.9% for TF1 and 5.1% for M6). At the same time, Lagardère has transferred its 34% shareholding in CanalSat and has made an additional cash contribution to acquire a 20% stake in Canal+ France.

Exclusively controlled by Vivendi via Canal+ Group, the new entity represents a pay-TV player comparable in size to the largest groups in Europe, one that can effectively operate on the new competitive playing field and energize the television market for the benefit of consumers.